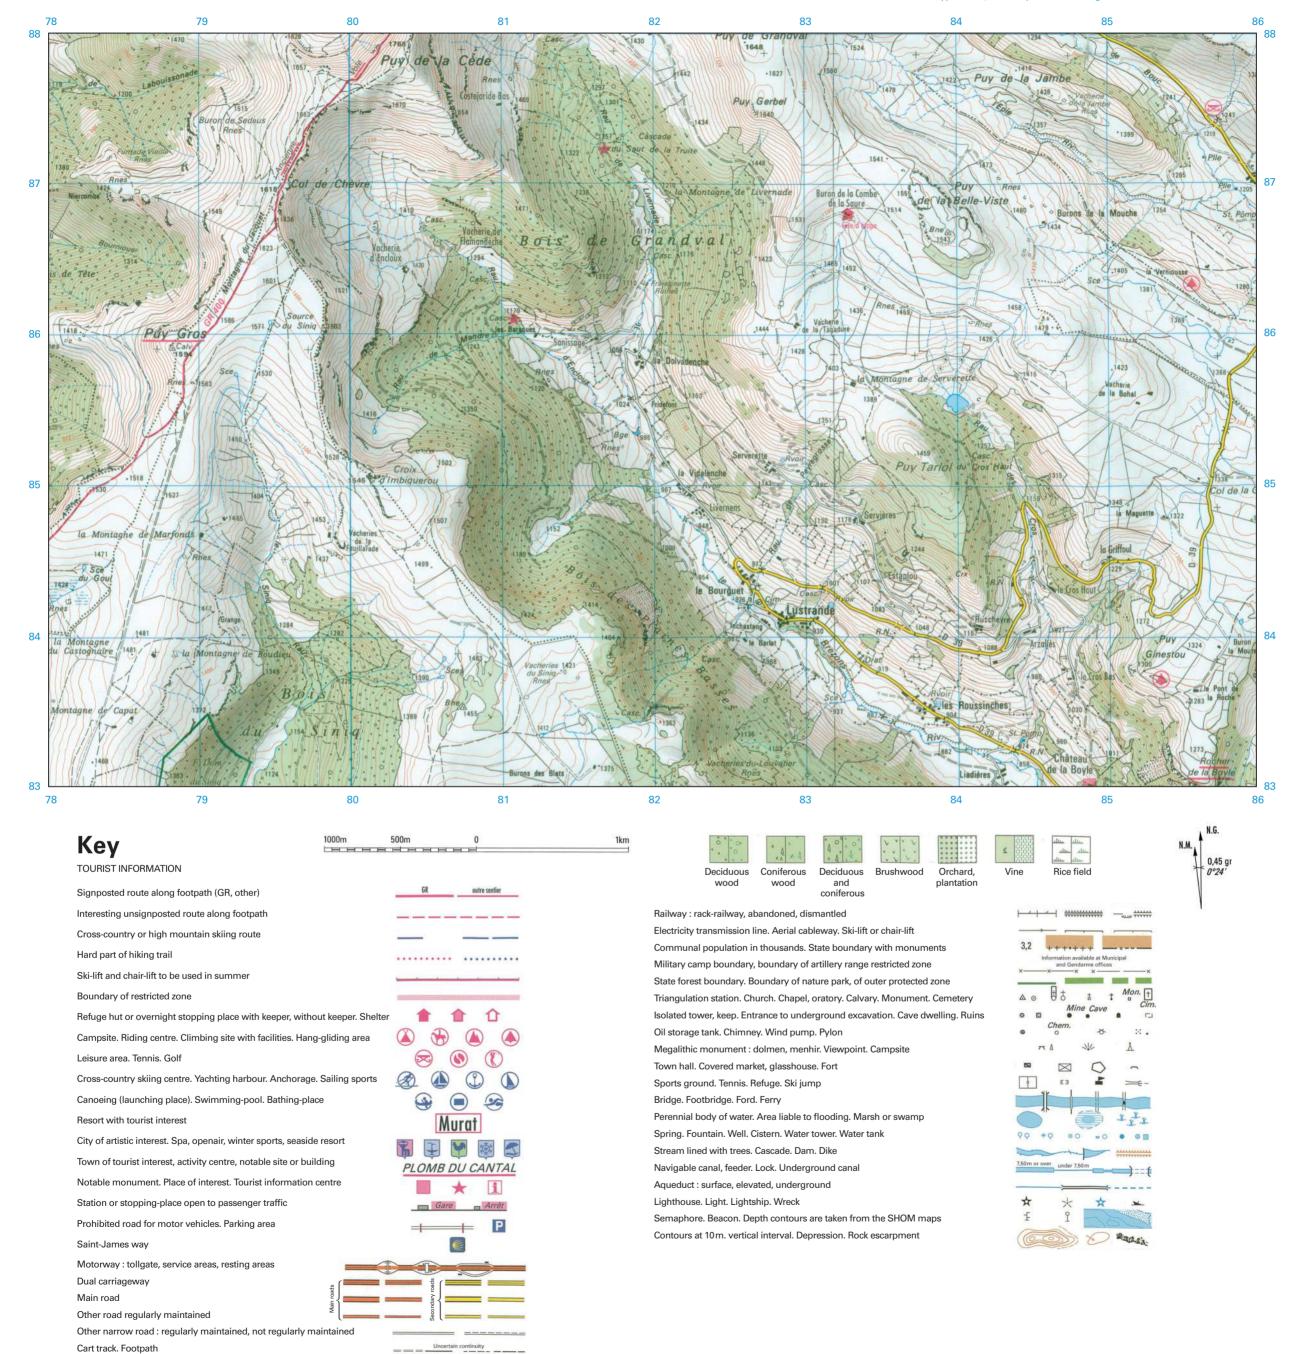

## **Bois de Grandval**

ESPACE IGN 107 RUE LA BOÉTIE 75008 PARIS - www.ign.fr

RÉALISÉ ET ÉDITÉ PAR L'INSTITUT GÉOGRAPHIQUE NATIONAL. © IGN PARIS 2007. ÉDITION 4. © FFRP 2007 pour les tracés des itinéraires de randonnée et de promenade GR®, GR Pays®, PR® (marques déposées par la FFRP). Toute reproduction interdite.